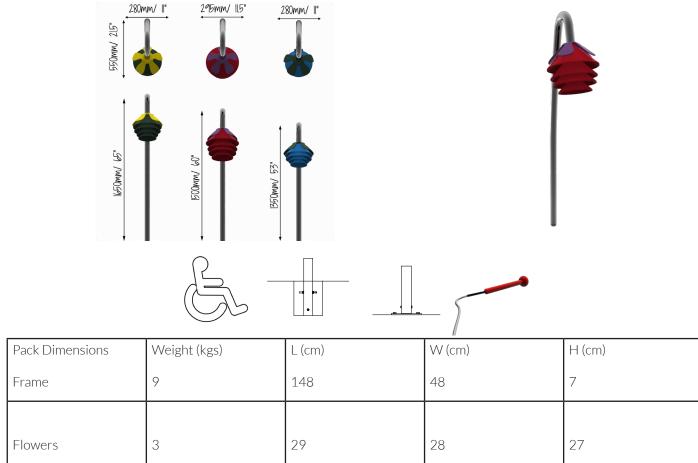

Tuning and Sound Level Data

Major C5 - C6 (Red Bells) | Major F5 - F6 (Green Bells) | Major G5 - G6 (Blue Bells)

Minor D5 - D6 (Orange Bells) | Minor E5 - E6 (Yellow Bells) | Minor A5 - A6 (Indigo Bells)

50m - 47dB 10m - 65dB <3m - 71dB

\*Surface fixing instruments will include additional packages containing fixing plates.

Find more information and watch the video here.

Standard Compliance BS EN 1176 Warranty: Limited Twenty-Five (25), Limited Ten (10) Year & Limited Two (2) Year warranty HBEL/Issue 002