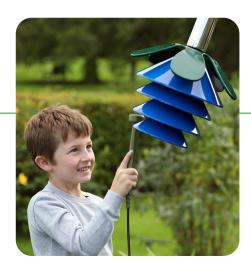

## Description

Visually stimulating and colorful, each 'flower' is made of four bells of decreasing size and ascending pitch. Each 'bell' - when struck - emits a pure tone with a long sustain.

## Materials and Features

300 series stainless steel stems, mirror polished. Tuned aluminum bells. Aluminum petals. 1 x 1 part vandal resistant mallets.

Vandal resistant 300 series stainless steel fixings.