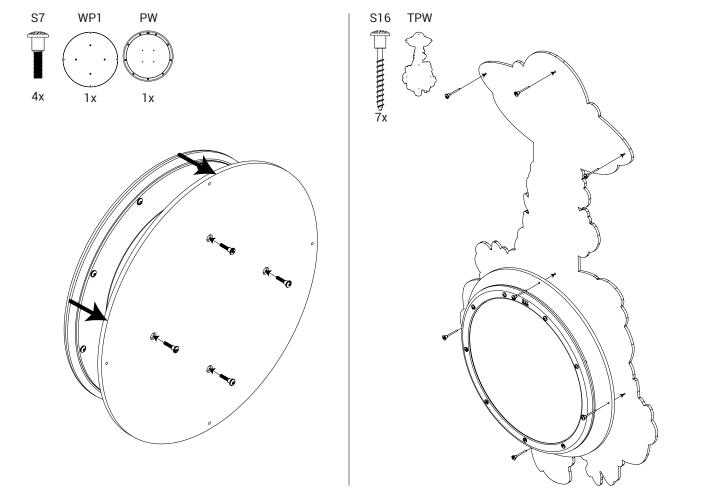

----|-------------------|-----------|------|----------------------|--|
| PP00609     | 170,1x90,2x0,9 cm | wallmount | 7 KG | MDF, Stainless steel |  |



**IIM** All our products are inspected, tested **SGS** and certified by SGS and TÜV.

> European standard EN 71 specifies safety requirements for toys. Compliance with the standard is legally required for all toys sold in the European Union.

All our products only use FSC certified wood, so eco- and environment friendly!

CE Our products are conform with health, safety and environmental protection standards for products sold within the EU. IKC | HQ EUROPE Dronten | The Netherlands +31 (0)321 38 77 30 sales@ikcplay.com www.ikcplay.com IKC | HQ ASIA Shanghai | China +86 (0) 21 6506 1232 sales.cn@ikcplay.com www.ikcplay.com.cn