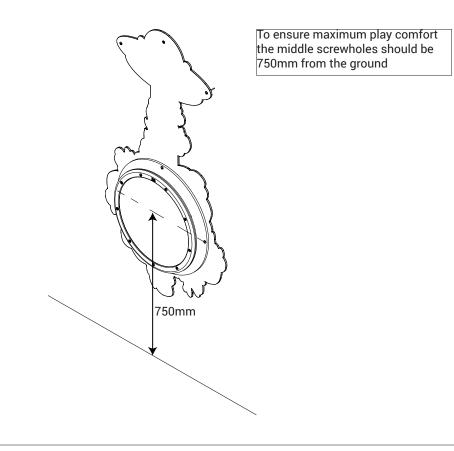

------|-------------------|-----------|------|----------------------|--|
| PP00609     | 170,1x90,2x0,9 cm | wallmount | 7 KG | MDF, Stainless steel |  |



**IIM** All our products are inspected, tested **SGS** and certified by SGS and TÜV.

> European standard EN 71 specifies safety requirements for toys. Compliance with the standard is legally required for all toys sold in the European Union.

All our products only use FSC certified wood, so eco- and environment friendly!

CE Our products are conform with health, safety and environmental protection standards for products sold within the EU. IKC | HQ EUROPE Dronten | The Netherlands +31 (0)321 38 77 30 sales@ikcplay.com www.ikcplay.com IKC | HQ ASIA Shanghai | China +86 (0) 21 6506 1232 sales.cn@ikcplay.com www.ikcplay.com.cn