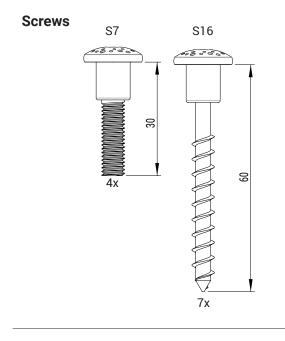

----------|-------------------|-----------|------|----------------------|--|
| PP00609     | 170,1x90,2x0,9 cm | wallmount | 7 KG | MDF, Stainless steel |  |



**IIM** All our products are inspected, tested **SGS** and certified by SGS and TÜV.

> European standard EN 71 specifies safety requirements for toys. Compliance with the standard is legally required for all toys sold in the European Union.

All our products only use FSC certified wood, so eco- and environment friendly!

CE Our products are conform with health, safety and environmental protection standards for products sold within the EU. IKC | HQ EUROPE Dronten | The Netherlands +31 (0)321 38 77 30 sales@ikcplay.com www.ikcplay.com IKC | HQ ASIA Shanghai | China +86 (0) 21 6506 1232 sales.cn@ikcplay.com www.ikcplay.com.cn