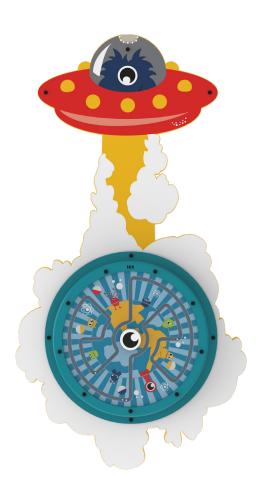

## **Transporter 1 PW**

Wall panel Transporter pw is a panel especially for mounting a round wall game on the wall. The panel has the appearance of a spaceship with monster in it.

The unique design is made of FSC-certified birch wood that is lacquered with antibacterial lacquer. Thanks to the high quality and the use of sustainable materials, the Transporter pw guarantees years of playing pleasure. The panel can be combined with all round wall games.