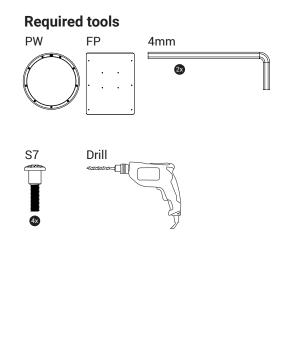

n standards for products
(14 within the FI).

IKC | HQ EUROPE Dronten | The Netherlands +31 (0)321 38 77 30 sales@ikcplay.com www.ikcplay.com

IKC | HQ ASIA Shanghai | China +86 (0) 21 6506 1232 sales.cn@ikcplay.com www.ikcplay.com.cn

#### Play wheel

PW



#### **Required tools**



#### **Fence mounted**

FP



#### **Play system Mounted**

PP



Play system of choice

#### Wallplate for wall mount

WF



#### **Screws**

S7







#### Play wheel with wall plate

The top screw of the wall plate should be placed 107cm from the ground. This is for optimum play comfort.





#### 1. Mount play wheel to wall plate



# 2. Mount the play wheel and wall plate to wall on the top screw



# 3. Mount the play wheel and wall plate to wall with the rest of the screws



#### 2. MOUNT TO FENCE





## 1. Mount play wheel to fence







## 1. Mount play wheel to play system