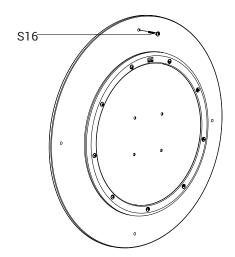

# 3. Mount the play wheel and wall plate to wall with the rest of the screws

#### **Screws**

S7