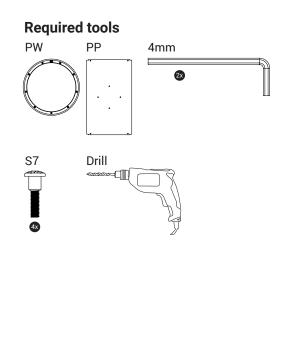

#### **Required tools**

#### Play wheel

PW

#### **Play system Mounted**

PP

Play system of choice

#### **Screws**

S7