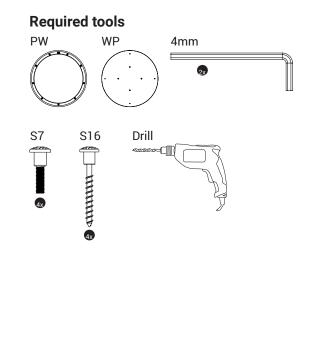

e standard is legally required for all toys sold in the European Union.



All our products only use FSC certified wood, so eco- and environ-



Our products are comornium.....
health, safety and environmental
protection standards for products
(14 within the FI).

IKC | HQ EUROPE Dronten | The Netherlands +31 (0)321 38 77 30 sales@ikcplay.com www.ikcplay.com

IKC | HQ ASIA Shanghai | China +86 (0) 21 6506 1232 sales.cn@ikcplay.com www.ikcplay.com.cn

#### Play wheel

PW



#### **Required tools**



#### **Fence mounted**

FP



#### **Play system Mounted**

PP



Play system of choice

#### Wallplate for wall mount

WF



#### **Screws**

S7







#### Play wheel with wall plate

The top screw of the wall plate should be placed 107cm from the ground. This is for optimum play comfort.





#### 1. Mount play wheel to wall plate



# 2. Mount the play wheel and wall plate to wall on the top screw



# 3. Mount the play wheel and wall plate to wall with the rest of the screws



#### 2. MOUNT TO FENCE





## 1. Mount play wheel to fence







## 1. Mount play wheel to play system