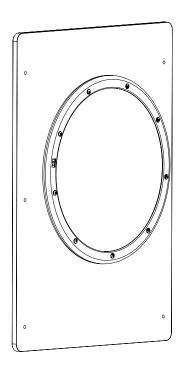

#### **Fence mounted**

FP

#### 2. MOUNT TO FENCE

## 1. Mount play wheel to fence