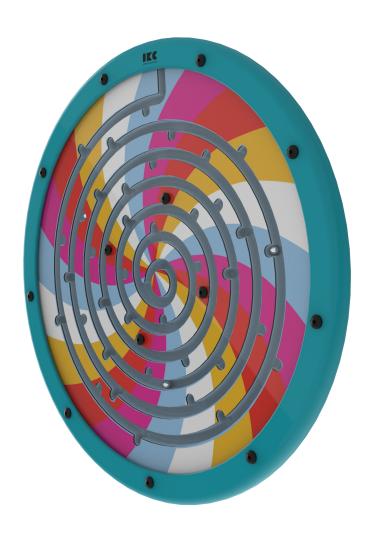

# **Rainbow drops**

Rainbow drops is a rotating game in which children are challenged to guide the balls through the colourful maze. This requires a good hand-eye coordination in a playful way, with a lot of concentration and fast movements it certainly works! The frame is made of strong beech wood which is easy to clean. The Rainbow drops can easily be combined with the IKC softplays and furniture.

#### Play wheel | Rainbow drops

| Article no. | Frame colour | Colour code | Size HxWxD  | Mounting  | Age         | KG   |                             |
|-------------|--------------|-------------|-------------|-----------|-------------|------|-----------------------------|
| PP00430     | Turqoise     | PMS 321C    | 60x60x6,5cm | wallmount | 2 - 8 years | 8 KG | Beechwood, MDF, ABS Plastic |