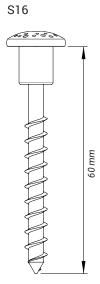

ucts are inspected, tested SGS and certified by SGS and TÜV.



European standard EN 71 specifies safety requirements for toys. Compliance with the standard is legally required for all toys sold in the European Union.



All our products only use FSC certified wood, so eco- and environ-



Our products are comornium.....
health, safety and environmental
protection standards for products
(14 within the FI).

IKC | HQ EUROPE Dronten | The Netherlands +31 (0)321 38 77 30 sales@ikcplay.com www.ikcplay.com

IKC | HQ ASIA Shanghai | China +86 (0) 21 6506 1232 sales.cn@ikcplay.com www.ikcplay.com.cn

#### Play wheel

PW



#### **Required tools**



#### **Fence mounted**

FP



#### **Play system Mounted**

PP



Play system of choice

#### Wallplate for wall mount

WF



#### **Screws**

S7







#### Play wheel with wall plate

The top screw of the wall plate should be placed 107cm from the ground. This is for optimum play comfort.





#### 1. Mount play wheel to wall plate



# 2. Mount the play wheel and wall plate to wall on the top screw



# 3. Mount the play wheel and wall plate to wall with the rest of the screws



#### 2. MOUNT TO FENCE





## 1. Mount play wheel to fence







## 1. Mount play wheel to play system