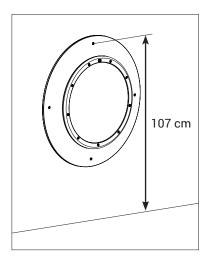

#### Play wheel with wall plate

The top screw of the wall plate should be placed 107cm from the ground. This is for optimum play comfort.