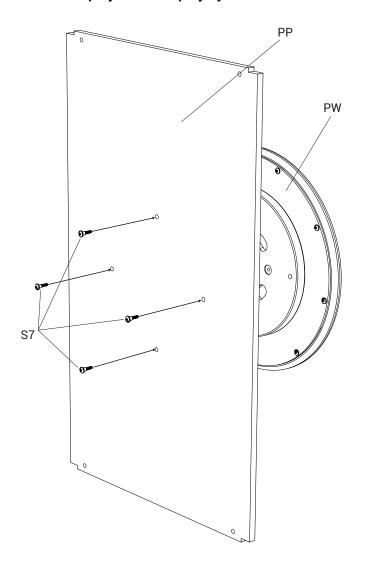

## 1. Mount play wheel to play system

#### **Play system Mounted**

PP

Play system of choice

#### **Screws**

S7