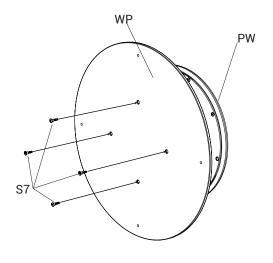

#### 1. Mount play wheel to wall plate

#### **Screws**

S7

#### Play wheel

PW

#### Wallplate for wall mount

WF