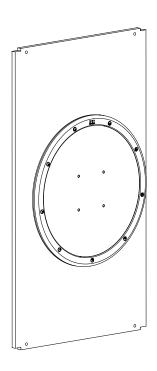

#### Play wheel

PW

#### Play wheel | Rainbow drops

| Article no. | Frame colour | Colour code | Size HxWxD  | Mounting  | Age         | KG   |                             |
|-------------|--------------|-------------|-------------|-----------|-------------|------|-----------------------------|
| PP00430     | Turqoise     | PMS 321C    | 60x60x6,5cm | wallmount | 2 - 8 years | 8 KG | Beechwood, MDF, ABS Plastic |