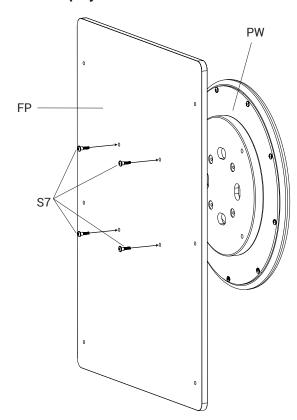

#### 1. Mount play wheel to wall plate

# 2. Mount the play wheel and wall plate to wall on the top screw

# 3. Mount the play wheel and wall plate to wall with the rest of the screws