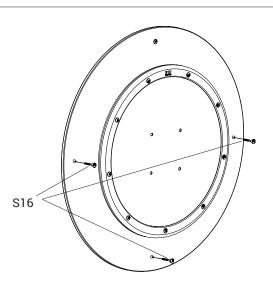

and environmental
protection standards for products
(14 within the FI).

IKC | HQ EUROPE Dronten | The Netherlands +31 (0)321 38 77 30 sales@ikcplay.com www.ikcplay.com

IKC | HQ ASIA Shanghai | China +86 (0) 21 6506 1232 sales.cn@ikcplay.com www.ikcplay.com.cn

#### Play wheel

PW



#### **Required tools**



#### **Fence mounted**

FP



#### **Play system Mounted**

PP



Play system of choice

#### Wallplate for wall mount

WF



#### **Screws**

S7







#### Play wheel with wall plate

The top screw of the wall plate should be placed 107cm from the ground. This is for optimum play comfort.





#### 1. Mount play wheel to wall plate



# 2. Mount the play wheel and wall plate to wall on the top screw



# 3. Mount the play wheel and wall plate to wall with the rest of the screws



#### 2. MOUNT TO FENCE





## 1. Mount play wheel to fence







## 1. Mount play wheel to play system