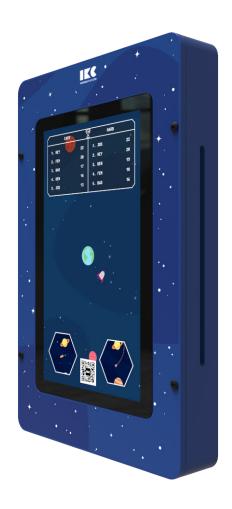

## **Delta 21 inch Orbits**

The interactive play system Delta 21 inch Orbits has a 21 inch touch screen with a space theme. The game is suitable for children from 8 to 12+ years old and takes them on a journey through the universe with a spaceship. The educational and non-violent game is specially designed by the IKC studio and stimulates children to to find a solution to safely navigate through space in a fun and creative manner.

## Interactive | Delta 21 inch Orbits

| Article no. | Frame colour | Colour code | Size HxWxD | Mounting  | Age           | KG    | <b>₩</b>                  |
|-------------|--------------|-------------|------------|-----------|---------------|-------|---------------------------|
| IN00212     | Blue         | PMS 7685C   | 70x45x9 cm | wallmount | 8 - 12+ years | 11 KG | MDF,Steel,Stainless steel |

## Included software

Orbits 101