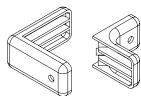

### Fencing | Fence poplar

| Article no. | Size HxWxD      | Mounting    | KG    |     |
|-------------|-----------------|-------------|-------|-----|
| HW00571     | 180x75,5x1,8 cm | floor mount | 10 KG | MDF |