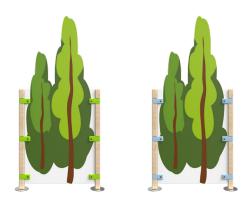

# **Fence poplar**

Fence Poplar is one of the play panels from the IKC fence collection. This type shows a Poplar tree. With our fences you can create an entire play corner. Suddenly, the fences become part of an enchanted forest or city park. In our collection you will also find complete fence playhouses.

### Fencing | Fence poplar

| Article no. | Size HxWxD      | Mounting    | KG    |     |
|-------------|-----------------|-------------|-------|-----|
| HW00571     | 180x75,5x1,8 cm | floor mount | 10 KG | MDF |