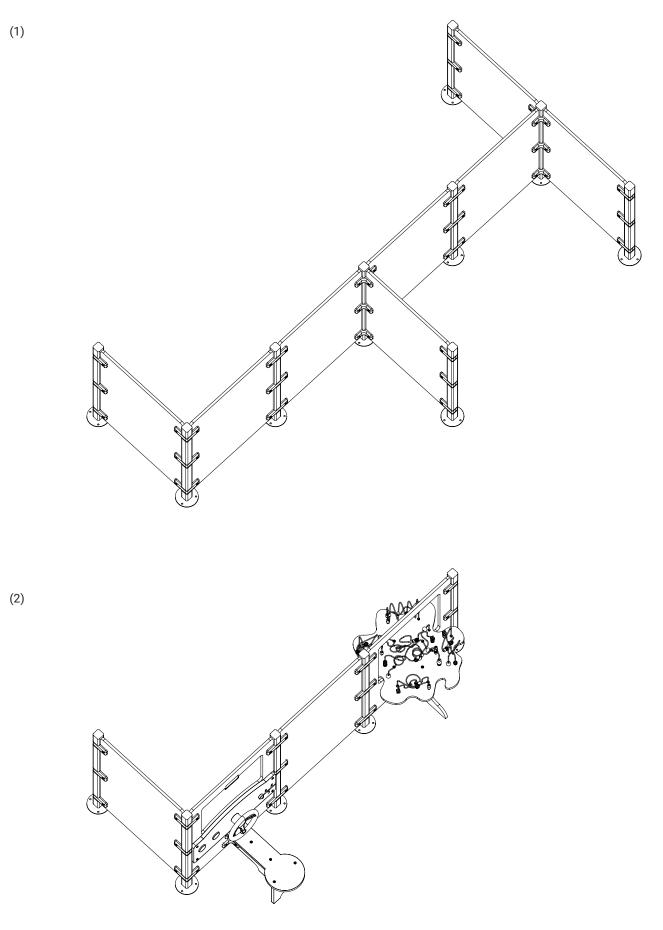

### **TOOLS OVERVIEW**

Screws

6х

To ensure a stable product we recommend using a 90 degree angle every two panels (1).

A beadstree table or dashboard panel is also a good way to ensure stability. (2)