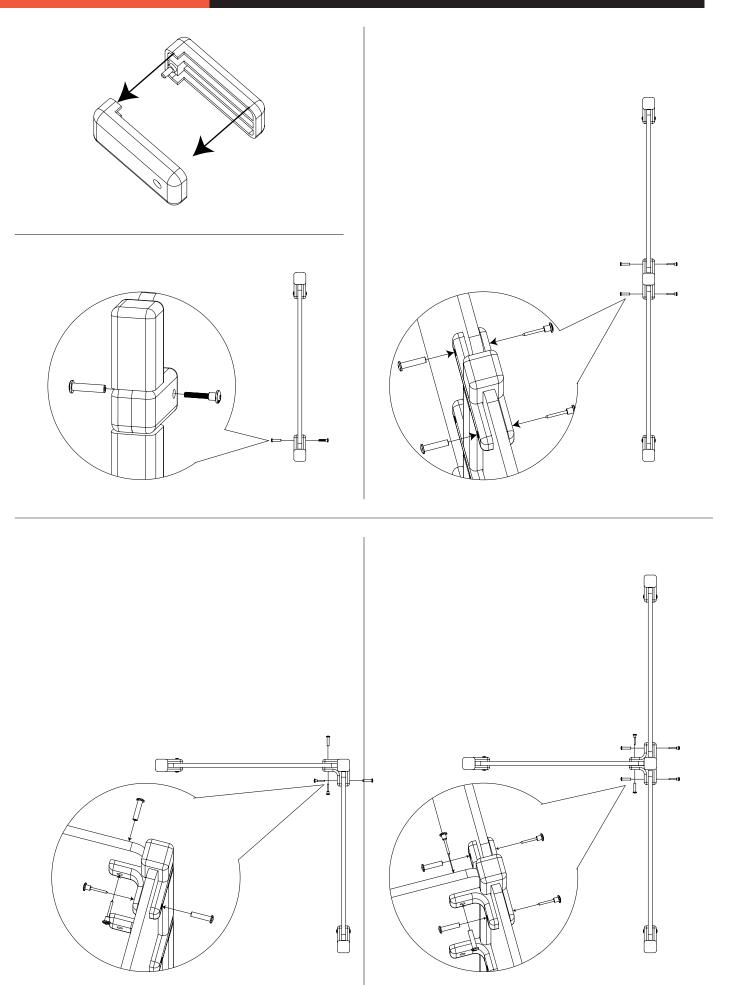

### **TOOLS OVERVIEW**

Screws

6х

To ensure a stable product we recommend using a 90 degree angle every two panels (1).

A beadstree table or dashboard panel is also a good way to ensure stability. (2)