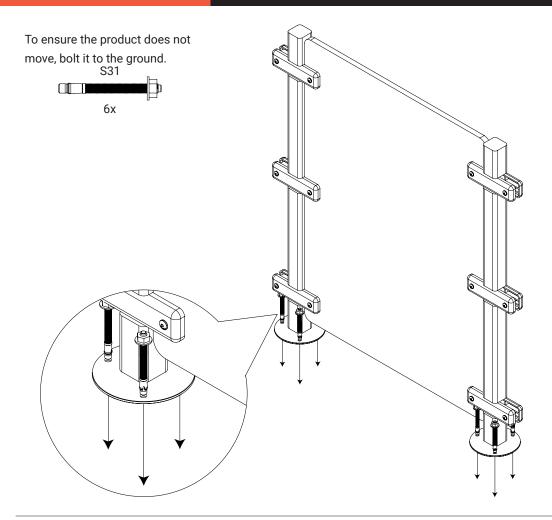

## High Pole

<u>\_\_\_</u>

0-00

0-00

0

6

To ensure the product does not move, screw it into the wall.

S16