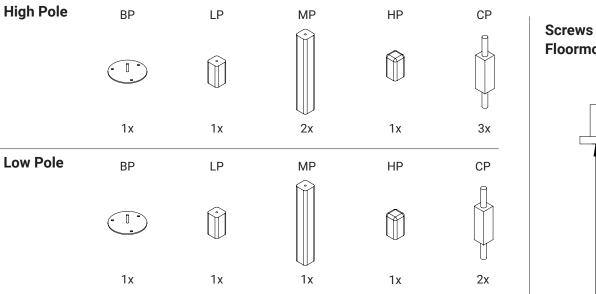

## Low Pole

## High Pole

<u>\_\_\_</u>

0-00

0-00

0

6

To ensure the product does not move, screw it into the wall.

S16