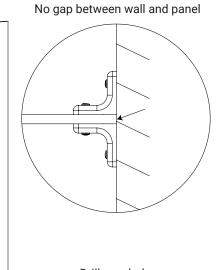

## High Pole

<u>\_\_\_</u>

0-00

0-00

0

6

To ensure the product does not move, screw it into the wall.

S16