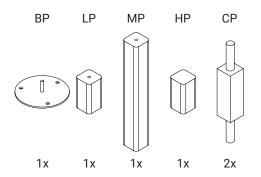

### **TOOLS OVERVIEW**

Screws

6х

To ensure a stable product we recommend using a 90 degree angle every two panels (1).

A beadstree table or dashboard panel is also a good way to ensure stability. (2)