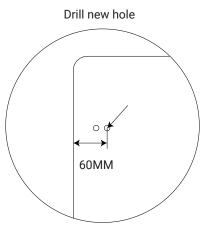

## High Pole

<u>\_\_\_</u>

0-00

0-00

0

6

To ensure the product does not move, screw it into the wall.

S16