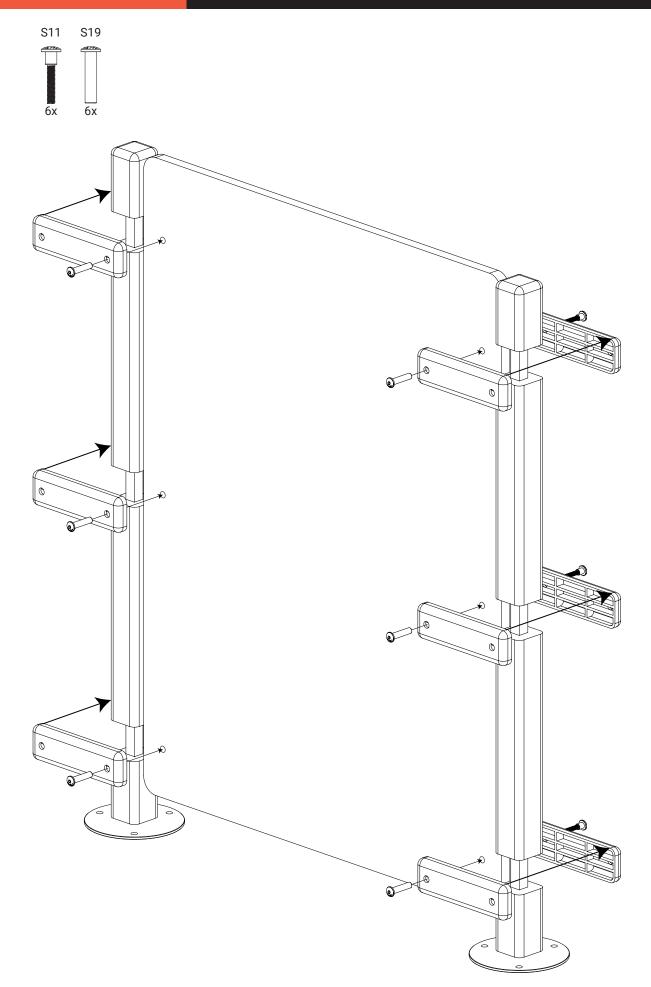

### **TOOLS OVERVIEW**

Screws

6х

To ensure a stable product we recommend using a 90 degree angle every two panels (1).

A beadstree table or dashboard panel is also a good way to ensure stability. (2)