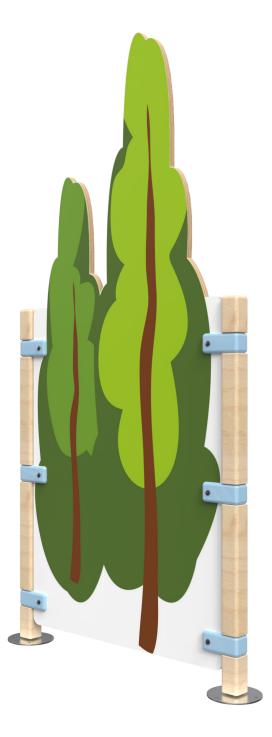

# **Fence poplar**

Fence Poplar is one of the play panels from the IKC fence collection. This type shows a Poplar tree. With our fences you can create an entire play corner. Suddenly, the fences become part of an enchanted forest or city park. In our collection you will also find complete fence playhouses.

### Fencing | Fence poplar

| Article no. | Size HxWxD      | Mounting    | KG    |     |
|-------------|-----------------|-------------|-------|-----|
| HW00571     | 180x75,5x1,8 cm | floor mount | 10 KG | MDF |